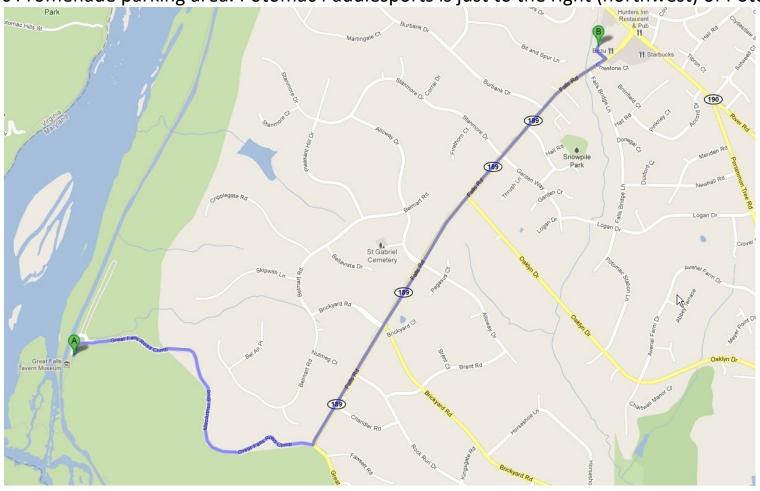

## To the Post-Race Potomac Pizza Palooza & Potomac Paddlesports:

(address: 9812 Falls Rd., Potomac MD)

Take a left at the stop sign as you exit the park, and in less than 2 miles take a left just before River Road into the Potomac Promenade parking area. Potomac Paddlesports is just to the right (northwest) of Potomac Pizza.