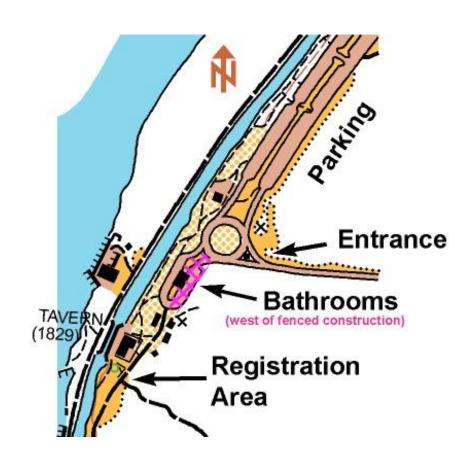

Follow MacArthur Blvd ~3.5 miles to the park entrance booth. MacArthur Blvd. ends at the park.

After going by the park entrance toll booth, park in the large lot to the right (north) of the roundabout, then walk south back past the roundabout and beyond the Tavern to find our registration area. See detail map to the right.